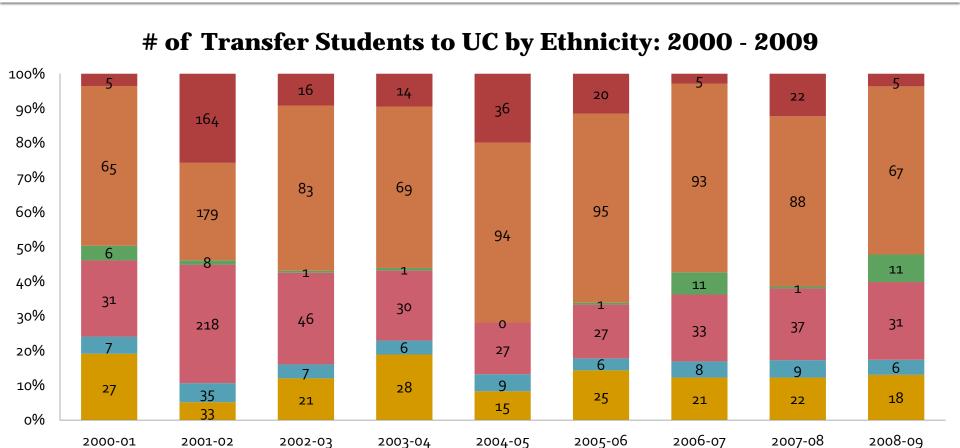

#### # Enrolled by Educational Goal: Fall 1983 - 2010

 Since 1995, an increasing number of students expressed an interest to transfer

Between 1981 to 2010, a majority of students transferred to a CSU

Between 2000 to 2009, the largest ethnic group to transfer to a CSU was Hispanics

Black

Asian

■ Native American

White

■ Unknown

Between 2000 to 2009, the largest ethnic group to transfer to a UC was Whites

Hispanic