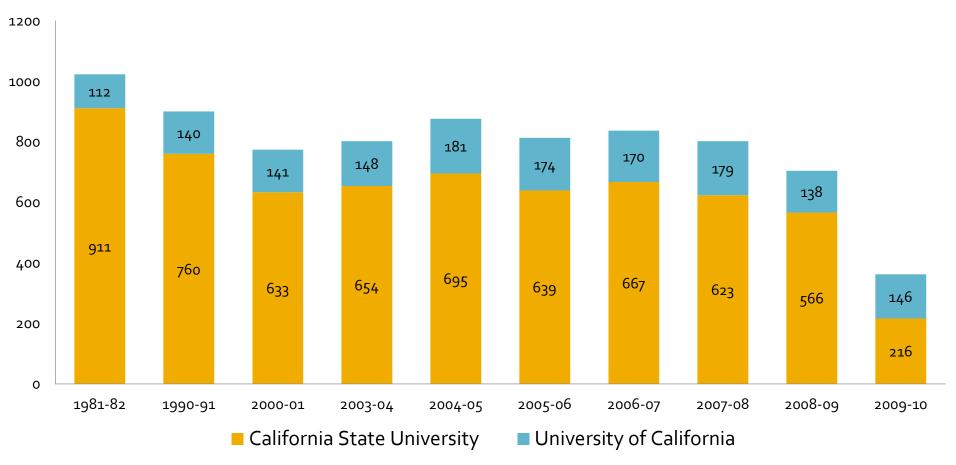

#### # Enrolled by Educational Goal: Fall 1983 - 2010

 Since 1995, an increasing number of students expressed an interest to transfer

Between 1981 to 2010, a majority of students transferred to a CSU

Between 2000 to 2009, the largest ethnic group to transfer to a CSU was Hispanics