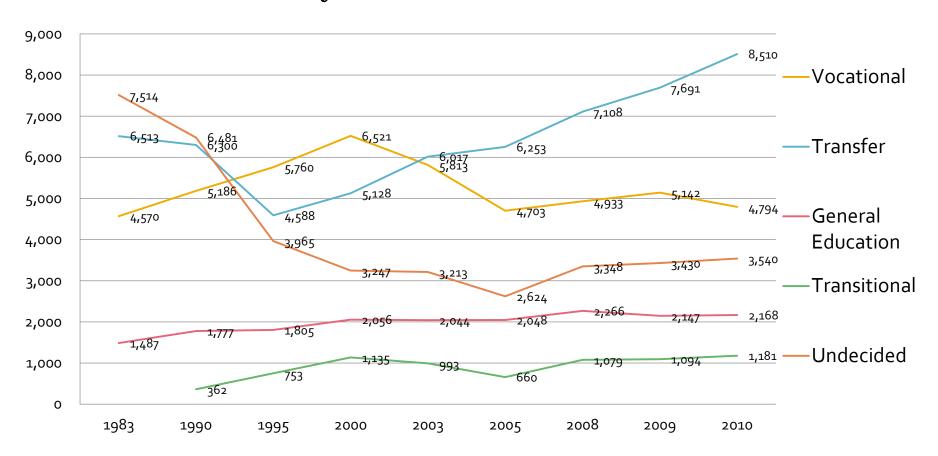

#### # Enrolled by Educational Goal: Fall 1983 - 2010

 Since 1995, an increasing number of students expressed an interest to transfer

Between 1981 to 2010, a majority of students transferred to a CSU

Between 2000 to 2009, the largest ethnic group to transfer to a CSU was Hispanics