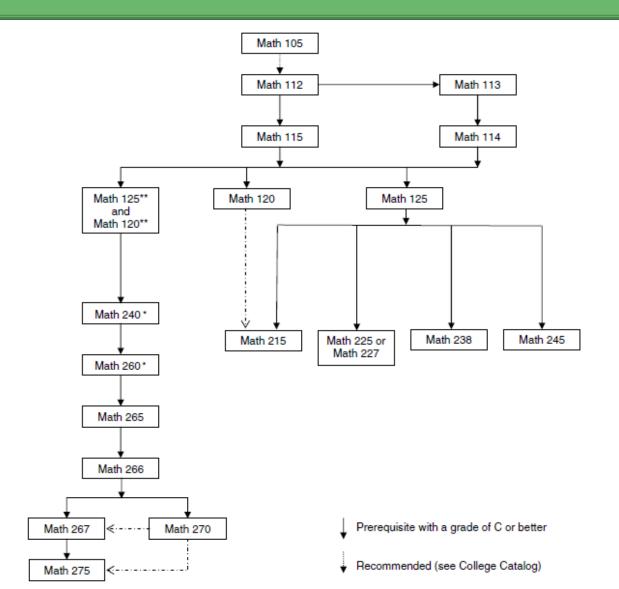

peakers has slightly increased while the number of Spanish speakers has decreased.



 The majority of LAVC students were U.S. high school graduates and the number has continued to increased

#### # Enrolled by Educational Goal: Fall 1983 - 2010



 Since 1995, an increasing number of students expressed an interest to transfer





Between 1981 to 2010, a majority of students transferred to a CSU



Between 2000 to 2009, the largest ethnic group to transfer to a CSU was Hispanics

Black

Asian



■ Native American

White

■ Unknown

Between 2000 to 2009, the largest ethnic group to transfer to a UC was Whites

Hispanic

## Financial Aid

#### # of Full-Time Students Receiving Financial Aid 2007-2008 Academic Year



In 2007, most full-time students received financial aid

# Math Sequence