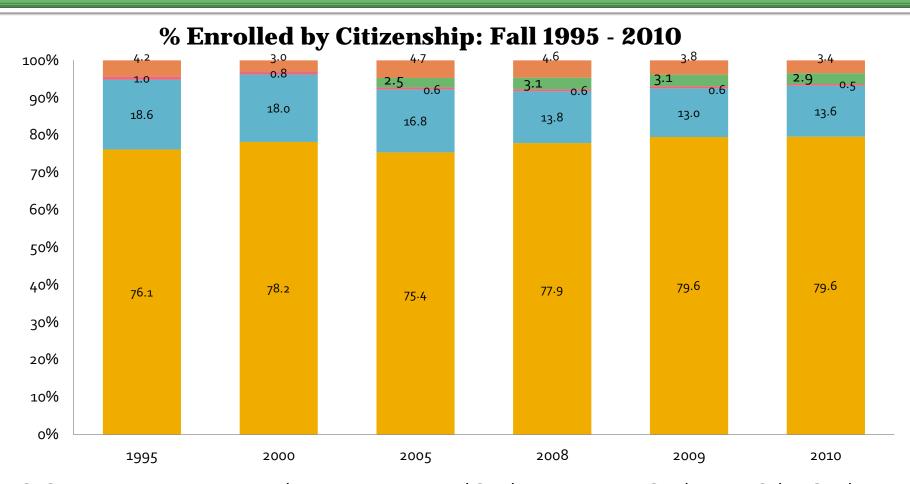

## **Enrollment Trends**

 Enrollment decreased in most age groups from 2002 to 2006 and have since been on an upward trend

- U.S. Citizens Permanent Residents International Students AB 540 Students Other Students
- Enrollment of U.S. citizens has remained relatively stable while the number of enrollment of permanent residents has decreased