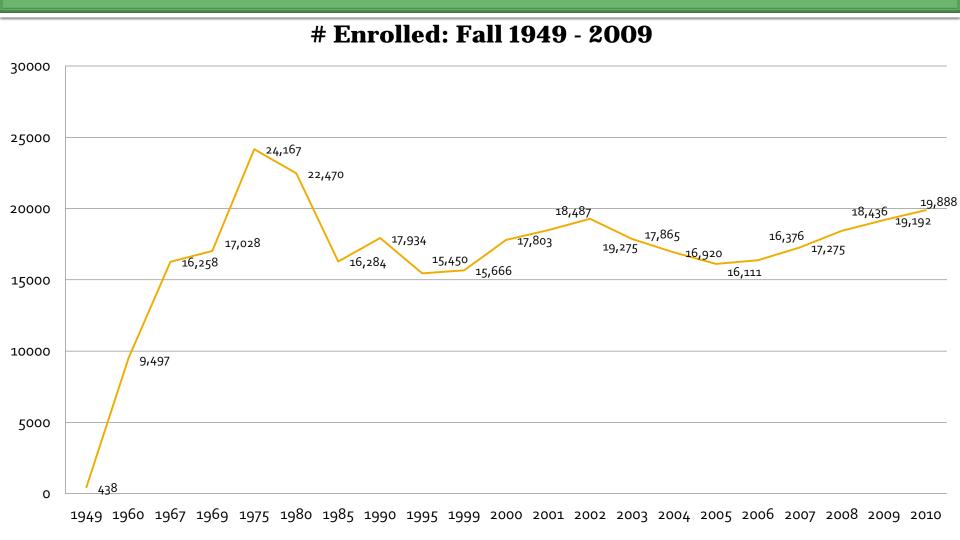

## **Enrollment Trends**

ullet Enrollment increased from 1949 to 1975 and has fluctuated since then. 4