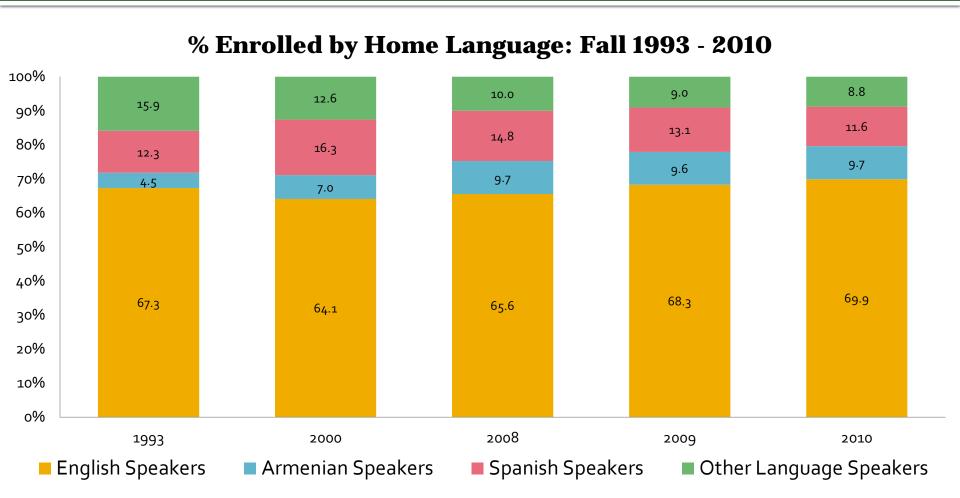

 The number of English speakers has slightly increased while the number of Spanish speakers has decreased.

 The majority of LAVC students were U.S. high school graduates and the number has continued to increased