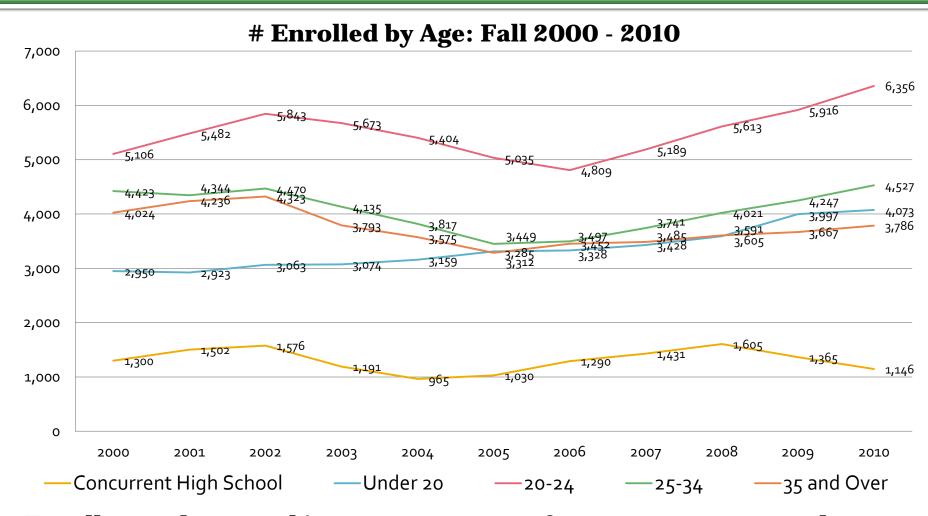

## **Enrollment Trends**

 Enrollment decreased in most age groups from 2002 to 2006 and have since been on an upward trend

- U.S. Citizens Permanent Residents International Students AB 540 Students Other Students
- Enrollment of U.S. citizens has remained relatively stable while the number of enrollment of permanent residents has decreased