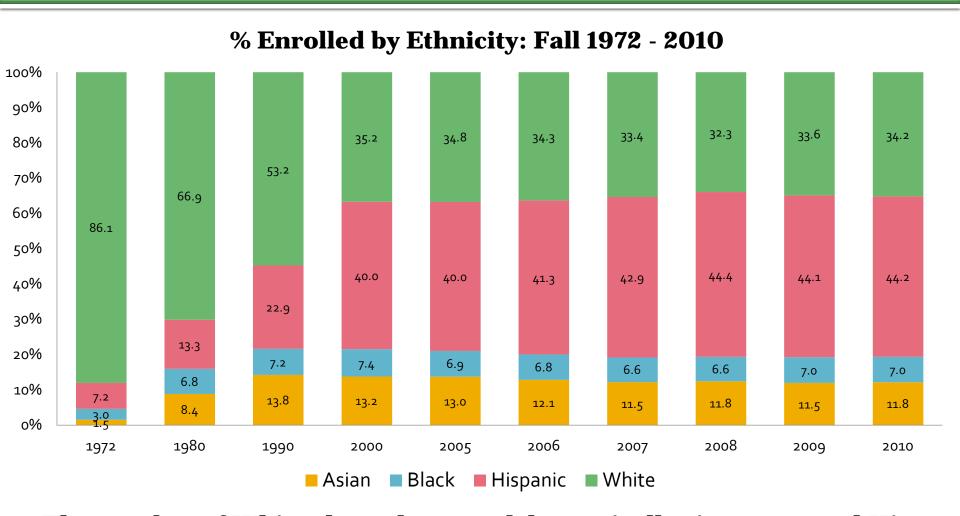

The number of Whites have decreased dramatically since 1972 and Hispanics have become the largest ethnic student group

Between 1972 and 2010, females have become the larger proportion of students in the college