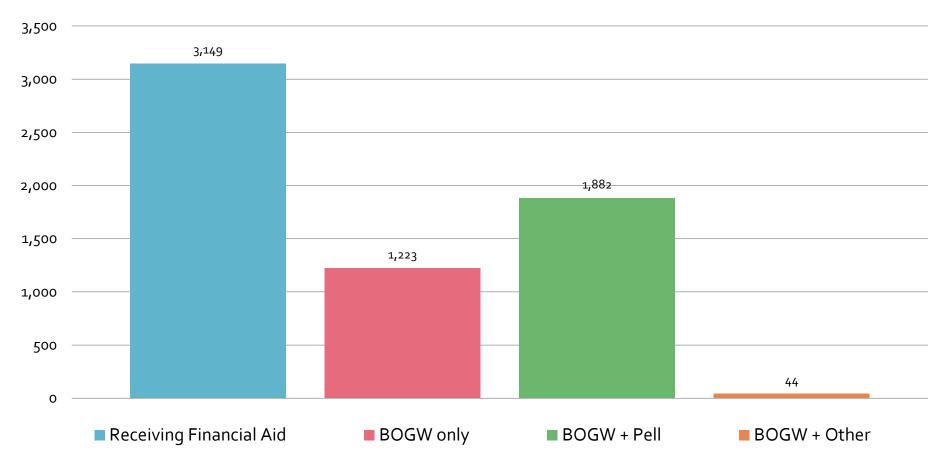

#### # of Full-Time Students Receiving Financial Aid 2007-2008 Academic Year

In 2007, most full-time students received financial aid