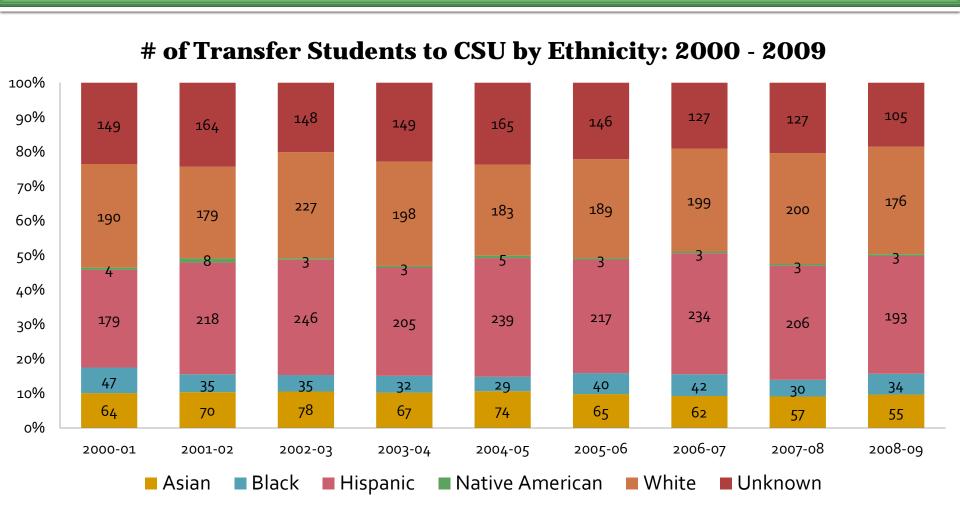

#### # Enrolled by Educational Goal: Fall 1983 - 2010

 Since 1995, an increasing number of students expressed an interest to transfer

Between 1981 to 2010, a majority of students transferred to a CSU

Between 2000 to 2009, the largest ethnic group to transfer to a CSU was Hispanics

Black

Asian

■ Native American

White

■ Unknown

Between 2000 to 2009, the largest ethnic group to transfer to a UC was Whites

Hispanic