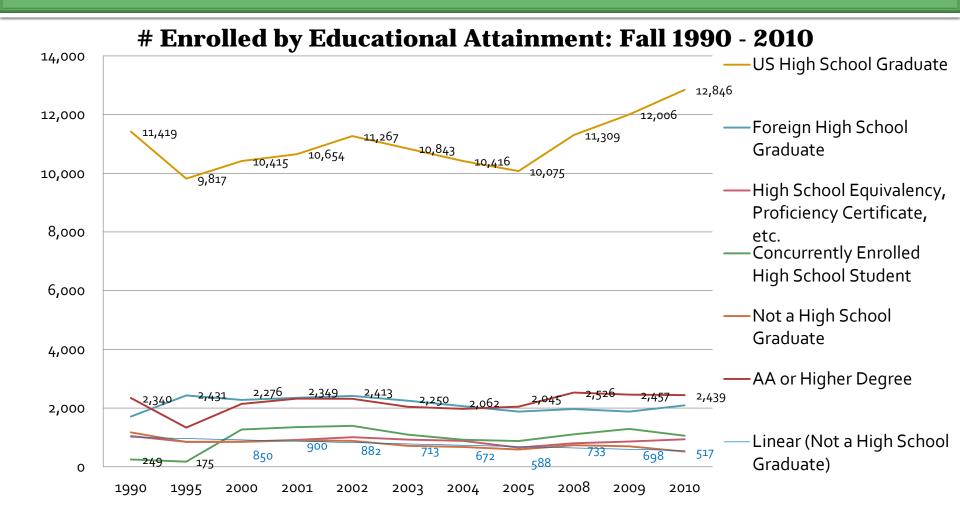

 The number of English speakers has slightly increased while the number of Spanish speakers has decreased.

 The majority of LAVC students were U.S. high school graduates and the number has continued to increased