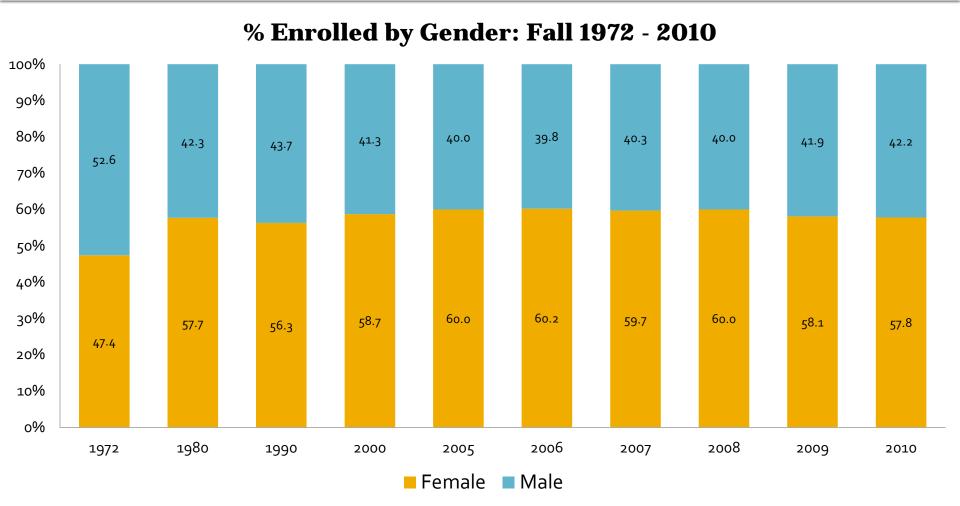

The number of Whites have decreased dramatically since 1972 and Hispanics have become the largest ethnic student group

Between 1972 and 2010, females have become the larger proportion of students in the college